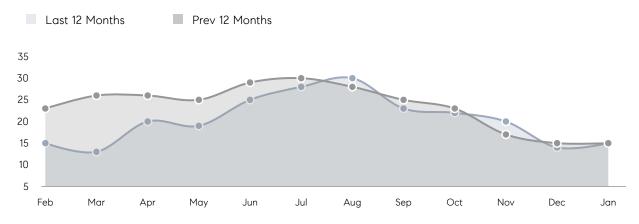

| AVERAGE DOM        | 59        | 36        | 64%      |
|                | % OF ASKING PRICE  | 100%      | 100%      |          |
|                | AVERAGE SOLD PRICE | \$789,333 | \$895,917 | -12%     |
|                | # OF CONTRACTS     | 10        | 1         | 900%     |
|                | NEW LISTINGS       | 13        | 4         | 225%     |
| Condo/Co-op/TH | AVERAGE DOM        | 47        | -         | -        |
|                | % OF ASKING PRICE  | 101%      | -         |          |
|                | AVERAGE SOLD PRICE | \$625,000 | -         | -        |
|                | # OF CONTRACTS     | 2         | 1         | 100%     |
|                | NEW LISTINGS       | 2         | 1         | 100%     |

# Chester Township

#### JANUARY 2023

#### Monthly Inventory





### Contracts By Price Range

### Listings By Price Range



Sources: Garden State MLS, Hudson MLS, NJ MLS

COMPASS

 $\sim$   $\sim$   $\sim$   $\sim$   $\sim$ / / / / / / / //// | | | | | / ------

Compass makes no representations or warranties, express or implied, with respect to future market conditions or prices of residential product at the time the subject property or any competitive property is complete and ready for occupancy or with respect to any report, study, finding, recommendation or other information provided by Compass herein. Moreover, no warranty, express or implied, is made or should be assumed regarding the accuracy, adequacy, completeness, legality, reliability, merchantability or fitness for a particular purpose of any information, in part or whole, contained her