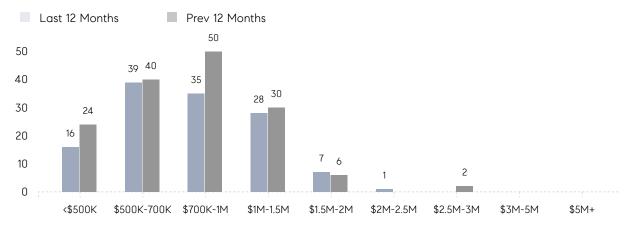

| AVERAGE DOM        | 59        | 36        | 64%      |
|                | % OF ASKING PRICE  | 100%      | 100%      |          |
|                | AVERAGE SOLD PRICE | \$789,333 | \$895,917 | -12%     |
|                | # OF CONTRACTS     | 10        | 1         | 900%     |
|                | NEW LISTINGS       | 13        | 4         | 225%     |
| Condo/Co-op/TH | AVERAGE DOM        | 47        | -         | -        |
|                | % OF ASKING PRICE  | 101%      | -         |          |
|                | AVERAGE SOLD PRICE | \$625,000 | -         | -        |
|                | # OF CONTRACTS     | 2         | 1         | 100%     |
|                | NEW LISTINGS       | 2         | 1         | 100%     |

# Chester Township

#### JANUARY 2023

#### Monthly Inventory





### Contracts By Price Range

### Listings By Price Range



Sources: Garden State MLS, Hudson MLS, NJ MLS

COMPASS

 $\sim$   $\sim$   $\sim$   $\sim$   $\sim$ / / / / / / / //// | | | | | / ------

Compass makes no representations or warranties, express or implied, with respect to future market conditions or prices of residential product at the time the subject property or any competitive property is complete and ready for occupancy or with respect to any report, study, finding, recommendation or other information provided by Compass herein. Moreover, no warranty, express or implied, is made or should be assumed regarding the accuracy, adequacy, completeness, legality, reliability, merchantability or fitness for a particular purpose of any information, in part or whole, contained herei